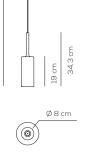

## SP SPIL P I (RECESSED) Product code composition

kg 1.2 m³ 0.03

max 200 cm

Source

G41xMax1,5W12Vbc LED **included** G4L

Ø 5,5 cm

foro -  $hole \emptyset 4 \, \mathrm{cm} \, / \, \mathrm{profondit\`a} \, \mathrm{min} \, - \, \mathrm{min} \, \mathrm{depth} \, 10 \, \mathrm{cm}$ 