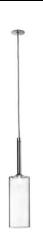

## SP SPIL P I Design by Manuel Vivian

Collection consisting of wall lamps, recessed ceiling lamps and suspended lamps. The diffusers are made of glass with chrome-plated metal frame. Available in several colours and sizes. Halo or LED light source.

Typology: recessed suspension lamp

Ratings

- •G4
- •Diffused light
- •Surface installation in ceiling cut-out
- •Switch mode: on-off
- Metal body, chrome
- •Clear or coloured diffuser